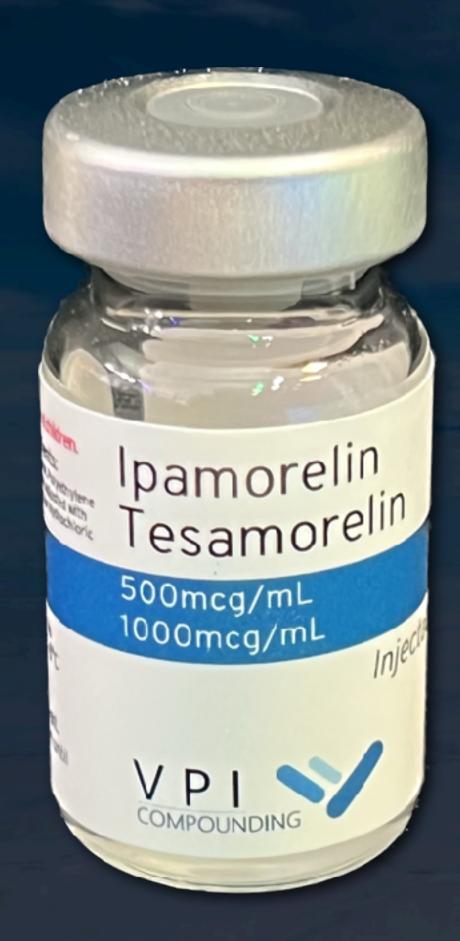

a c p a c p a c p a c p a c p a c p a c p a c p a c p a c p a c p a c p a c p a c p a c p a c p a c p a c p a c p a c p a c p a c p a c p a c p a c p a c p a c p a c p a c p a c p a c p a c p a c p a c p a c p a c p a c p a c p a c p a c p a c p a c p a c p a c p a c p a c p a c p a c p a c p a c p a c p a c p a c p a c p a c p a c p a c p a c p a c p a c p a c p a c p a c p a c p a c p a c p a c p a c p a c p a c p a c p a c p a c p a c p a c p a c p a c p a c p a c p a c p a c p a c p a c p a c p a c p a c p a c p a c p a c p a c p a c p a c p a c p a c p a c p a c p a c p a c | _        |        |                    |                              |        |

#### INNOVATIVE LIFESTYLE

TYPICAL PARTICIPANT PROFILES





PAIN: BPC-157





#### LIBIDO: MELANOTAN 2





MUSCLE: CJC1295





FEEL & LOOK YOUNGER
TESAMORELIN









| Stress & Anxiety          | Selank          |  |  |
|---------------------------|-----------------|--|--|
| Energy                    | 5 Animo 1MQ     |  |  |
| Sleep                     | Epitalon        |  |  |
| Pain                      | BPC-157         |  |  |
| Weight                    | Semaglutide     |  |  |
| Stamina & Flexibility     | Thymosin Beta 4 |  |  |
| Feeling & Looking Younger | Tesamorelin     |  |  |
| <b>Gut Health</b>         | KPV + BPC157    |  |  |
| Memory & focus            | Sarcotropin     |  |  |
| Libido & Sexual Function  | PT141           |  |  |
| Muscle                    | CJC1295/MK677   |  |  |
| Eat less, feel better     | Semaglutide     |  |  |
| Endurance & performance   | ARA290          |  |  |
|