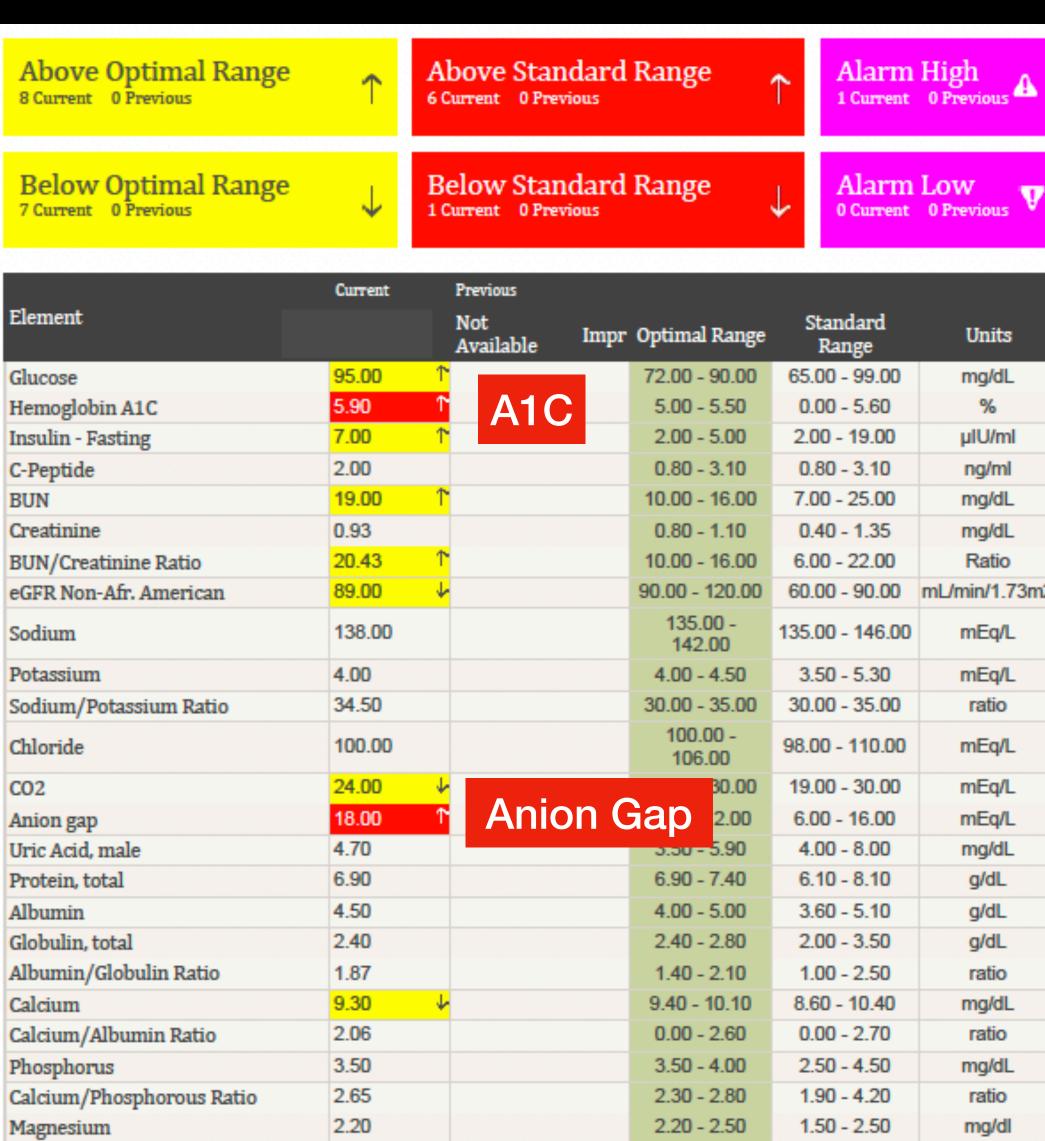

78.00

23.00

18.00

ALT (SGPT)

Units

mg/dL

µIU/ml

ng/ml

mg/dL

mg/dL

Ratio

mL/min/1.73m2

mEq/L

mEq/L

ratio

mEq/L

mEq/L

mEq/L

mg/dL

g/dL

g/dL

g/dL

ratio

mg/dL

ratio

mg/dL

ratio

IU/L

IU/L

IU/L

70.00 - 100.00 35.00 - 115.00

10.00 - 26.00