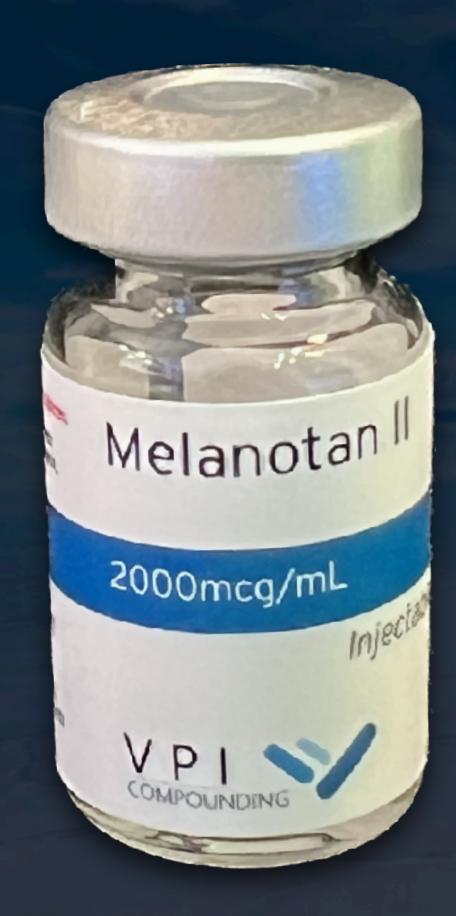

c p a c p a c p a c p a c p a c p a c p a c p a c p a c p a c p a c p a c p a c p a c p a c p a c p a c p a c p a c p a c p a c p a c p a c p a c p a c p a c p a c p a c p a c p a c p a c p a c p a c p a c p a c p a c p a c p a c p a c p a c p a c p a c p a c p a c p a c p a c p a c p a c p a c p a c p a c p a c p a c p a c p a c p a c p a c p a c p a c p a c p a c p a c p a c p a c p a c p a c p a c p a c p a c p a c p a c p a c p a c p a c p a c p a c p a c p a c p a c p a c p a c p a c p a c p a c p a c p a c p a c p a c p a c p a c p a c p a c p a c p a c p a c p a c p a c p a c p a c p a c p a c p a c p a c p a c p a c p a c | _        |        |                    |                              |        |

#### INNOVATIVE LIFESTYLE

TYPICAL PARTICIPANT PROFILES





PAIN: BPC-157





#### LIBIDO: MELANOTAN 2





MUSCLE: CJC1295





FEEL & LOOK YOUNGER
TESAMORELIN









| Stress & Anxiety          | Selank          |  |  |
|---------------------------|-----------------|--|--|
| Energy                    | 5 Animo 1MQ     |  |  |
| Sleep                     | Epitalon        |  |  |
| Pain                      | BPC-157         |  |  |
| Weight                    | Semaglutide     |  |  |
| Stamina & Flexibility     | Thymosin Beta 4 |  |  |
| Feeling & Looking Younger | Tesamorelin     |  |  |
| <b>Gut Health</b>         | KPV + BPC157    |  |  |
| Memory & focus            | Sarcotropin     |  |  |
| Libido & Sexual Function  | PT141           |  |  |
| Muscle                    | CJC1295/MK677   |  |  |
| Eat less, feel better     | Semaglutide     |  |  |
| En