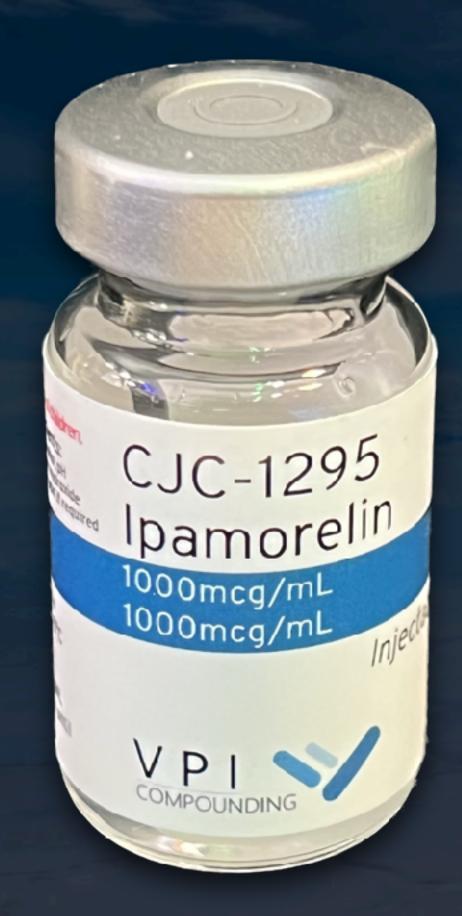

c p a c p a c p a c p a c p a c p a c p a c p a c p a c p a c p a c p a c p a c p a c p a c p a c p a c p a c p a c p a c p a c p a c p a c p a c p a c p a c p a c p a c p a c p a c p a c p a c p a c p a c p a c p a c p a c p a c p a c p a c p a c p a c p a c p a c p a c p a c p a c p a c p a c p a c p a c p a c p a c p a c p a c p a c p a c p a c p a c p a c p a c p a c p a c p a c p a c p a c p a c p a c p a c p a c p a c p a c p a c p a c p a c p a c p a c p a c p a c p a c p a c p a c p a c p a c p a c p a c p a c p a c p a c p a c p a c p a c p a c p a c p a c p a c p a c p a c p a c p a c p a c | _        |        |                    |                              |        |

#### INNOVATIVE LIFESTYLE

TYPICAL PARTICIPANT PROFILES





PAIN: BPC-157





#### LIBIDO: MELANOTAN 2





MUSCLE: CJC1295





FEEL & LOOK YOUNGER
TESAMORELIN









| Stress & Anxiety          | Selank          |  |  |
|---------------------------|-----------------|--|--|
| Energy                    | 5 Animo 1MQ     |  |  |
| Sleep                     | Epitalon        |  |  |
| Pain                      | BPC-157         |  |  |
| Weight                    | Semaglutide     |  |  |
| Stamina & Flexibility     | Thymosin Beta 4 |  |  |
| Feeling & Looking Younger | Tesamorelin     |  |  |
| <b>Gut Health</b>         | KPV + BPC157    |  |  |
| Memory & focus            | Sarcotropin     |  |  |
| Libido & Sexual Function  | PT141           |  |  |
| Muscle                    | CJC1295/MK677   |  |  |
| Eat less, feel better     | Semaglutide     |  |  |
| Endurance & performance   | ARA2