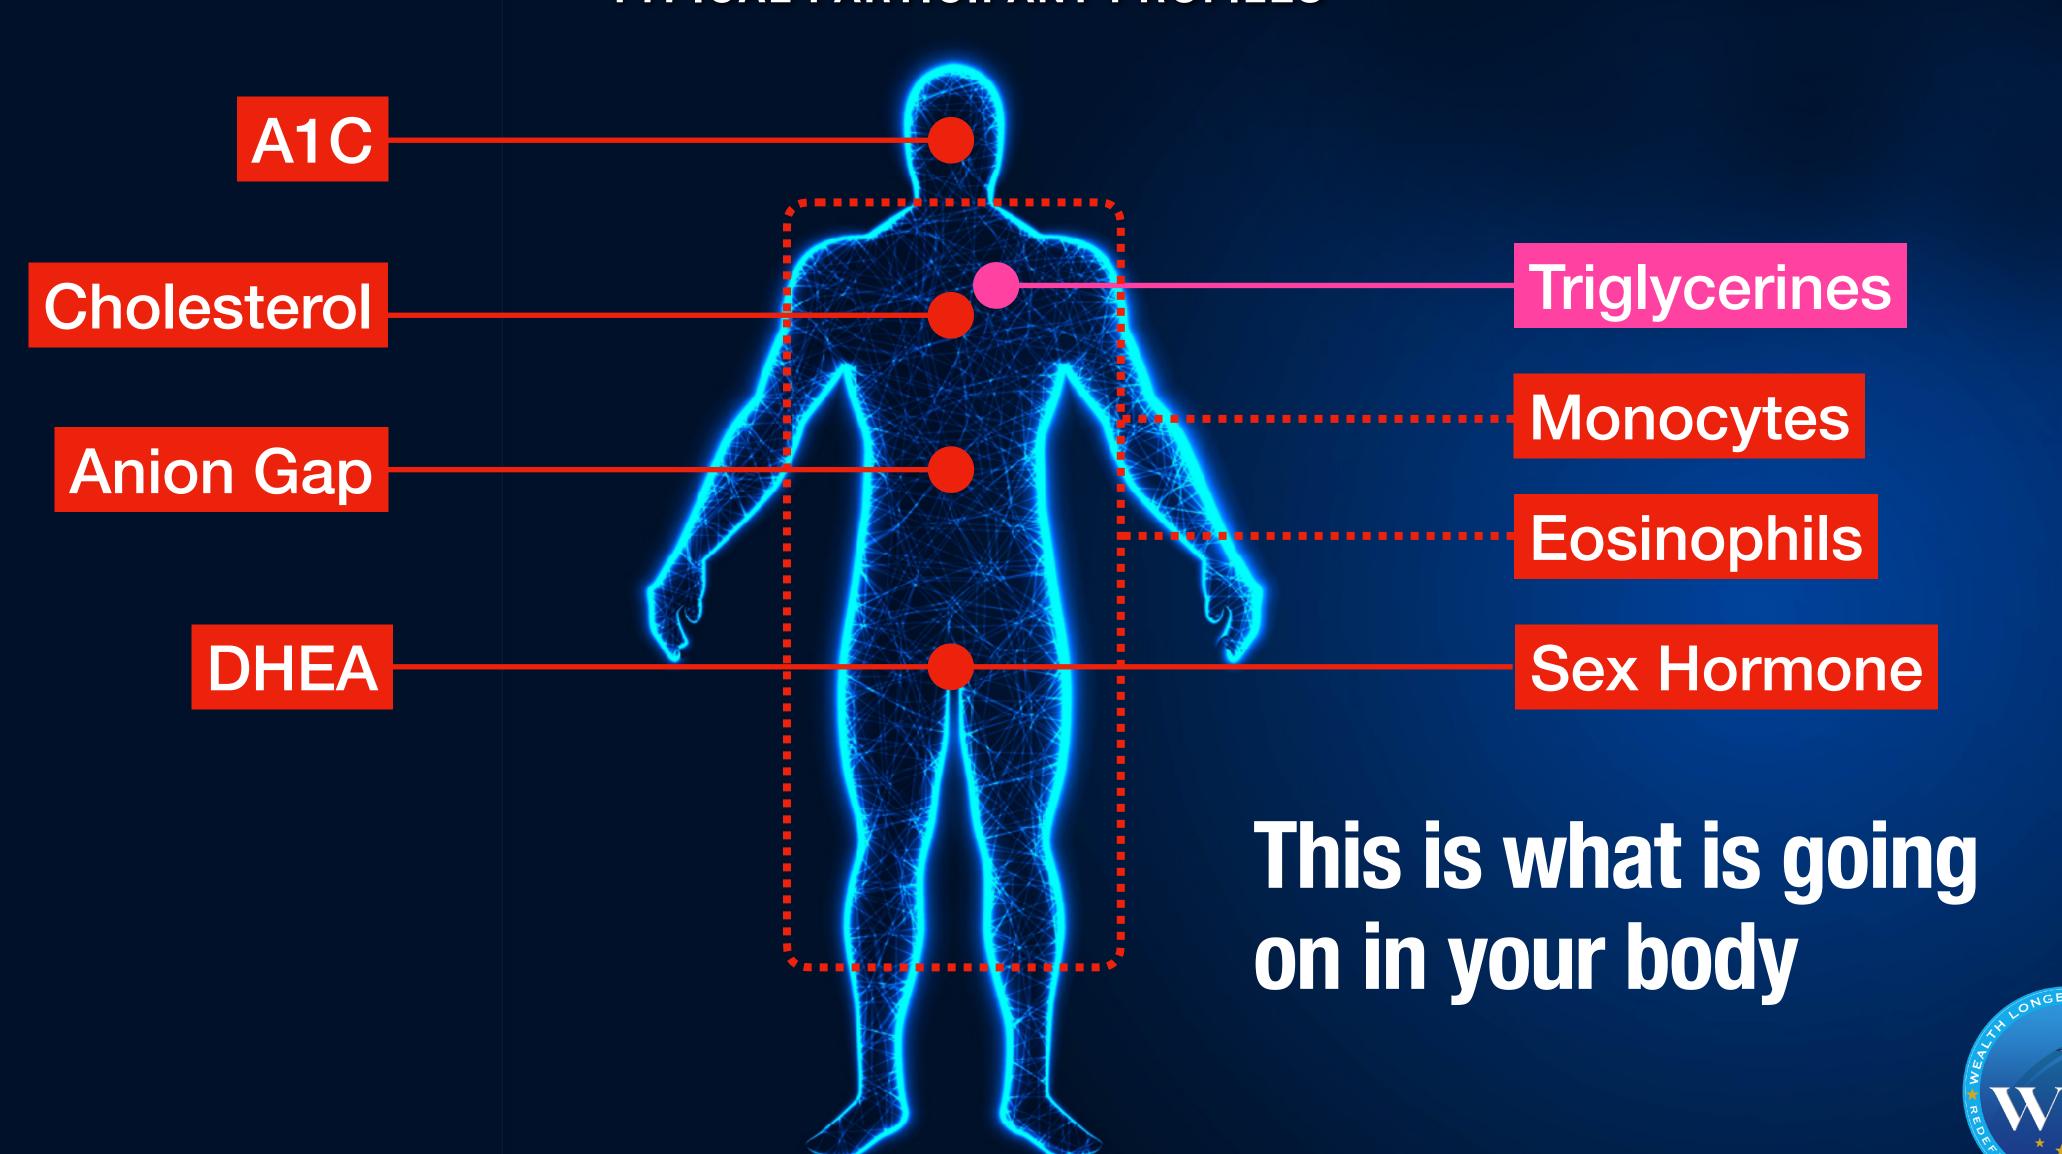

a c p a c p a c p a c p a c p a c p a c p a c p a c p a c p a c p a c p a c p a c p a c p a c p a c p a c p a c p a c p a c p a c p a c p a c p a c p a c p a c p a c p a c p a c p a c p a c p a c p a c p a c p a c p a c p a c p a c p a c p a c p a c p a c p a c p a c p a c p a c p a c p a c p a c p a c p a c p a c p a c p a c p a c p a c p a c p a c p a c p a c p a c p a c p a c p a c p a c p a c p a c p a c p a c p a c p a c p a c p a c p a c p a c p a c p a c p a c p a c p a c p a c p a c p a c p a c p a c p a c p a c p a c p a c p a c p a c p a c p a c p a c p a c p a c p a c p a c p a c p a c p a c p a c p a c p a c p a c p a c p a c p a c p a c | _        |        |                    |                              |        |

#### INNOVATIVE LIFESTYLE

TYPICAL PARTICIPANT PROFILES





PAIN: BPC-157





#### LIBIDO: MELANOTAN 2





MUSCLE: CJC1295





FEEL & LOOK YOUNGER
TESAMORELIN









| Stress & Anxiety          | Selank          |  |  |
|---------------------------|-----------------|--|--|
| Energy                    | 5 Animo 1MQ     |  |  |
| Sleep                     | Epitalon        |  |  |
| Pain                      | BPC-157         |  |  |
| Weight                    | Semaglutide     |  |  |
| Stamina & Flexibility     | Thymosin Beta 4 |  |  |
| Feeling & Looking Younger | Tesamorelin     |  |  |
| <b>Gut Health</b>         | KPV + BPC157    |  |  |
| Memory & focus            | Sarcotropin     |  |  |
| Libido & Sexual Function  | PT141           |  |  |
| Muscle                    | CJC1295/MK677   |  |  |
| Eat less, feel better     | Semaglu