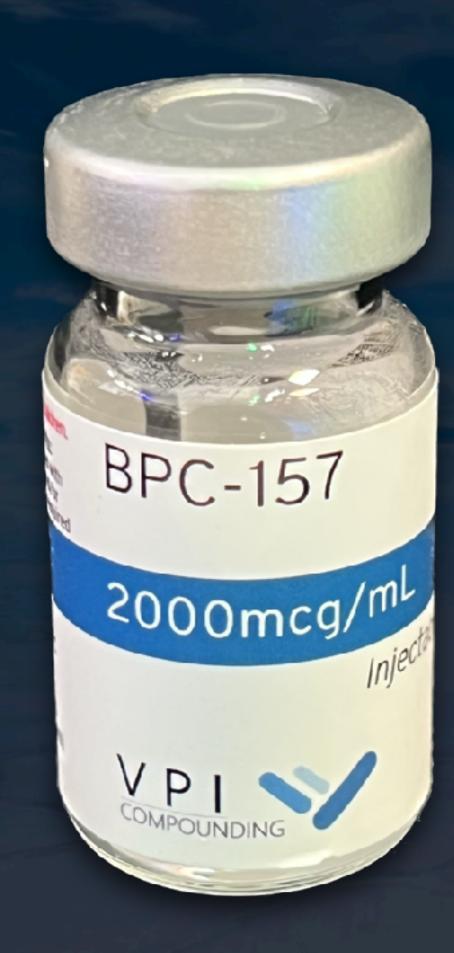

c p a c p a c p a c p a c p a c p a c p a c p a c p a c p a c p a c p a c p a c p a c p a c p a c p a c p a c p a c p a c p a c p a c p a c p a c p a c p a c p a c p a c p a c p a c p a c p a c p a c p a c p a c p a c p a c p a c p a c p a c p a c p a c p a c p a c p a c p a c p a c p a c p a c p a c p a c p a c p a c p a c p a c p a c p a c p a c p a c p a c p a c p a c p a c p a c p a c p a c p a c p a c p a c p a c p a c p a c p a c p a c p a c p a c p a c p a c p a c p a c p a c p a c p a c p a c p a c p a c p a c p a c p a c p a c p a c p a c p a c p a c p a c p a c p a c p a c p a c p a c p a c p a c p a c p a c p a c p a c p a c p a c p a c | _        |        |                    |                              |        |

#### INNOVATIVE LIFESTYLE

TYPICAL PARTICIPANT PROFILES





PAIN: BPC-157





#### LIBIDO: MELANOTAN 2





MUSCLE: CJC1295





FEEL & LOOK YOUNGER
TESAMORELIN









| Stress & Anxiety          | Selank          |  |  |
|---------------------------|-----------------|--|--|
| Energy                    | 5 Animo 1MQ     |  |  |
| Sleep                     | Epitalon        |  |  |
| Pain                      | BPC-157         |  |  |
| Weight                    | Semaglutide     |  |  |
| Stamina & Flexibility     | Thymosin Beta 4 |  |  |
| Feeling & Looking Younger | Tesamorelin     |  |  |
| <b>Gut Health</b>         | KPV + BPC157    |  |  |
| Memory & focus            | Sarcotropin     |  |  |
| Libido & Sexual Function  | PT141           |  |  |
| Muscle                    | CJC1295/MK677   |  |  |
| Eat less, feel better     | Semagluti